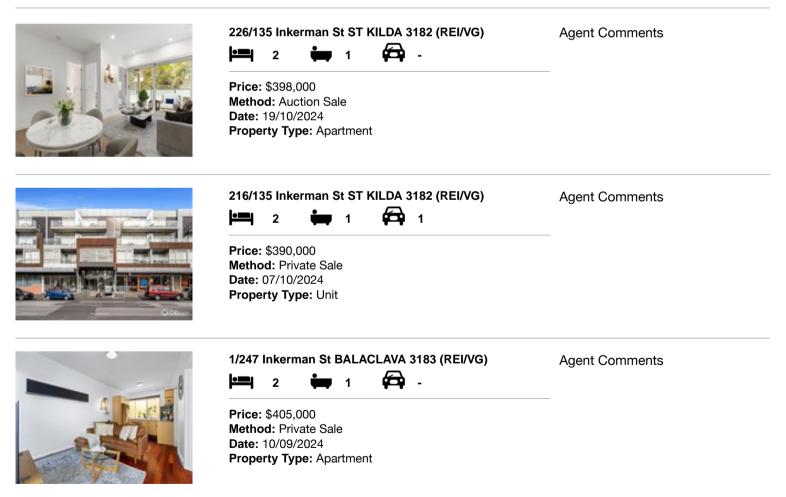

### Comparable property sales (\*Delete A or B below as applicable)

A\* These are the three properties sold within two kilometres of the property for sale in the last six months that the estate agent or agent's representative considers to be most comparable to the property for sale.

| Ad | dress of comparable property      | Price     | Date of sale |
|----|-----------------------------------|-----------|--------------|
| 1  | 226/135 Inkerman St ST KILDA 3182 | \$398,000 | 19/10/2024   |
| 2  | 216/135 Inkerman St ST KILDA 3182 | \$390,000 | 07/10/2024   |
| 3  | 1/247 Inkerman St BALACLAVA 3183  | \$405,000 | 10/09/2024   |