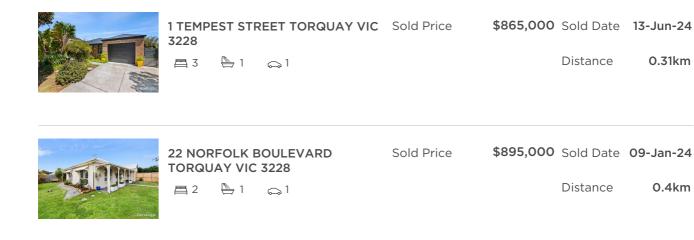

| Address of comparable property        | Price     | Date of sale |  |
|---------------------------------------|-----------|--------------|--|
| 1 TEMPEST STREET TORQUAY VIC 3228     | \$865,000 | 13-Jun-24    |  |
| 22 NORFOLK BOULEVARD TORQUAY VIC 3228 | \$895,000 | 09-Jan-24    |  |
| 15 BURSARIA STREET TORQUAY VIC 3228   | \$900,000 | 04-Feb-24    |  |