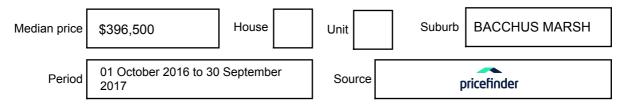

## **MEDIAN SALE PRICE**

#### **BACCHUS MARSH, VIC, 3340**

Suburb Median Sale Price (House)

\$396,500

01 October 2016 to 30 September 2017

Provided by: pricefinder