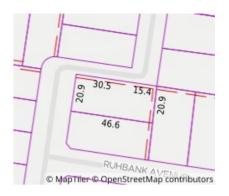

# Property offered for sale

| 21 Salisbury Street, Balwyn Vic 3103 |
|--------------------------------------|
|                                      |
|                                      |
|                                      |
| 21                                   |

# RT Edgar

Property Type: House Land Size: 967 sqm approx

**Agent Comments** 

**Indicative Selling Price** \$6,000,000 - \$6,500,000 **Median House Price** March quarter 2023: \$2,750,000

Home office/ guest bedroom, formal sitting, formal dining, informal living & dining, rumpus/ cinema room, salt chlorinated swimming pool and beautifully landscaped gardens