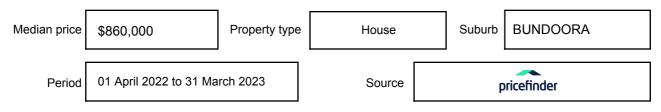

be expressed as a single price, or as a price range with the difference between the upper and lower amounts not more than 10% of the lower amount.

This Statement of Information must be provided to a prospective buyer within two business days of a request and displayed at any open for inspection for the property for sale.

It is recommended that the address of the property being offered for sale be checked at

services.land.vic.gov.au/landchannel/content/addressSearch before being entered in this Statement of Information.

### Property offered for sale

Address Including suburb and postcode

10 WINDSOR CRESCENT, BUNDOORA, VIC 3083

### Indicative selling price

For the meaning of this price see consumer.vic.gov.au/underquoting

Price Range:

\$740,000 to \$790,000

#### Median sale price



#### **Comparable property sales**

These are the three properties sold within two kilometres of the property for sale in the last six months that the estate agent or agent's representative considers to be most comparable to the property for sale.

| Address of comparable property        | Price      | Date of sale |
|---------------------------------------|------------|--------------|
| 5 EDRO CRT, BUNDOORA, VIC 3083        | *\$746,000 | 05/04/2023   |
| 61 CAMERON PDE, BUNDOORA, VIC 3083    | \$760,000  | 25/02/2023   |
| 16 CORONATION CRT, BUNDOORA, VIC 3083 | \$786,000  | 17/12/2022   |

This Statement of Information was prepared on: 16

16/05/2023