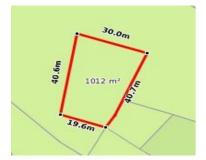

# WALHALLA ROAD, MATLOCK, VIC 3723 📛 2 🗁 1 😂 -

**Indicative Selling Price** 

For the meaning of this price see consumer.vic.au/underquoting

Price Range:

\$258,000 to \$283,000

Provided by: Glenn Martin, Clark & Co

WALHALLA ROAD, MATLOCK, VIC 3723