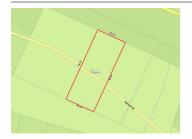

# WALHALLA ROAD, MATLOCK, VIC 3723 📛 2 🗁 1 😂 -

**Indicative Selling Price** 

For the meaning of this price see consumer.vic.au/underquoting

Price Range:

\$258,000 to \$283,000

Provided by: Glenn Martin, Clark & Co

WALHALLA ROAD, MATLOCK, VIC 3723