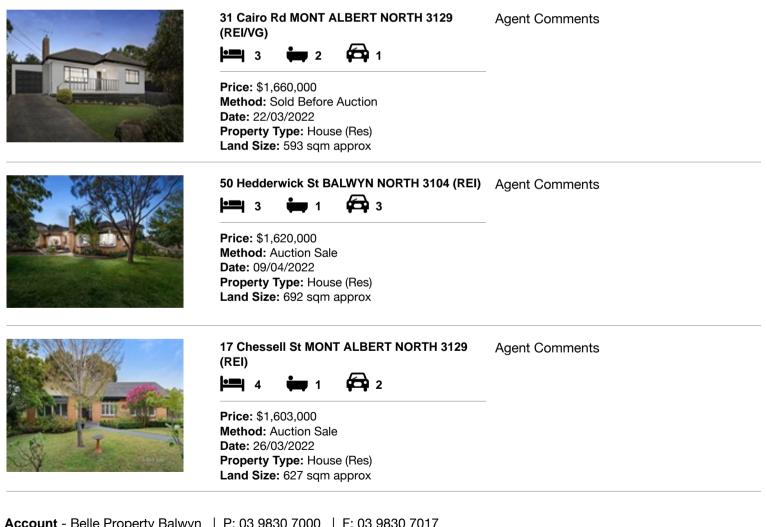

#### Comparable property sales (\*Delete A or B below as applicable)

A\* These are the three properties sold within two kilometres of the property for sale in the last six months that the estate agent or agent's representative considers to be most comparable to the property for sale.

| Ad | dress of comparable property          | Price       | Date of sale |
|----|---------------------------------------|-------------|--------------|
| 1  | 31 Cairo Rd MONT ALBERT NORTH 3129    | \$1,660,000 | 22/03/2022   |
| 2  | 50 Hedderwick St BALWYN NORTH 3104    | \$1,620,000 | 09/04/2022   |
| 3  | 17 Chessell St MONT ALBERT NORTH 3129 | \$1,603,000 | 26/03/2022   |

# **Comparable Properties**