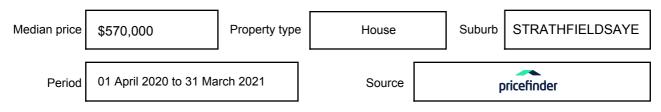

### **MEDIAN SALE PRICE**

# STRATHFIELDSAYE, VIC, 3551

**Suburb Median Sale Price (House)** 

\$570,000

01 April 2020 to 31 March 2021

Provided by: pricefinder