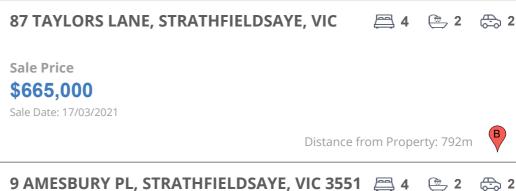

| Address of comparable property             | Price     | Date of sale |
|--------------------------------------------|-----------|--------------|
| 21 BRUDIAN DR, STRATHFIELDSAYE, VIC 3551   | \$640,000 | 06/05/2021   |
| 87 TAYLORS LANE, STRATHFIELDSAYE, VIC 3551 | \$665,000 | 17/03/2021   |
| 9 AMESBURY PL, STRATHFIELDSAYE, VIC 3551   | \$660,000 | 09/03/2021   |