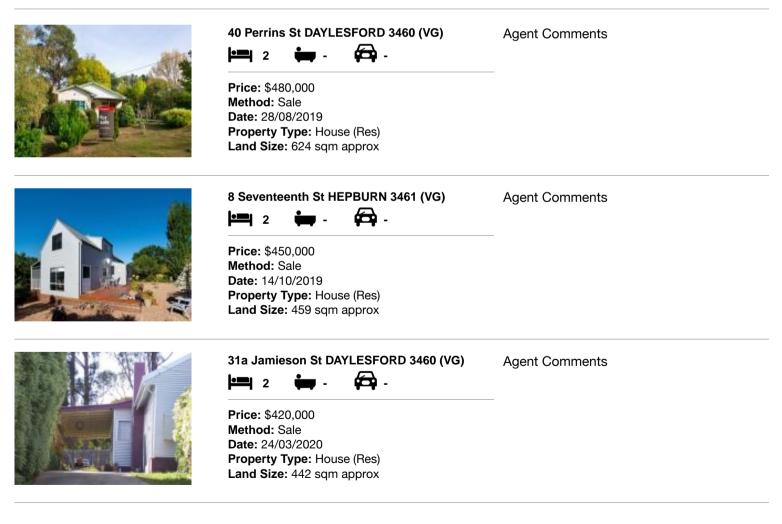

### Comparable property sales (\*Delete A or B below as applicable)

A\* These are the three properties sold within five kilometres of the property for sale in the last 18 months that the estate agent or agent's representative considers to be most comparable to the property for sale.

| Add | dress of comparable property    | Price     | Date of sale |
|-----|---------------------------------|-----------|--------------|
| 1   | 40 Perrins St DAYLESFORD 3460   | \$480,000 | 28/08/2019   |
| 2   | 8 Seventeenth St HEPBURN 3461   | \$450,000 | 14/10/2019   |
| 3   | 31a Jamieson St DAYLESFORD 3460 | \$420,000 | 24/03/2020   |