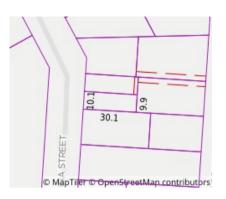

### Property offered for sale

Including suburb or locality and postcode

Address 3b Vanina Street, Hepburn Vic 3461