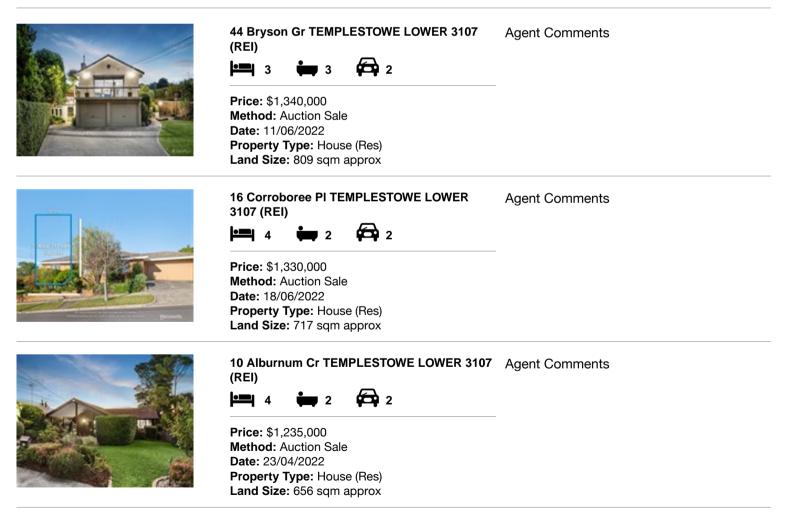

### Comparable property sales (\*Delete A or B below as applicable)

A\* These are the three properties sold within two kilometres of the property for sale in the last six months that the estate agent or agent's representative considers to be most comparable to the property for sale.

| Ade | dress of comparable property            | Price       | Date of sale |
|-----|-----------------------------------------|-------------|--------------|
| 1   | 44 Bryson Gr TEMPLESTOWE LOWER 3107     | \$1,340,000 | 11/06/2022   |
| 2   | 16 Corroboree PI TEMPLESTOWE LOWER 3107 | \$1,330,000 | 18/06/2022   |
| 3   | 10 Alburnum Cr TEMPLESTOWE LOWER 3107   | \$1,235,000 | 23/04/2022   |