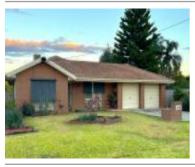

15 MCGREGOR ST, NUMURKAH, VIC 3636

Sale Price

\$405,000

Sale Date: 05/08/2024

Distance from Property: 634m

65 RUSSELL ST, NUMURKAH, VIC 3636

\$460,000

Sale Price

Sale Date: 29/05/2024

Distance from Property: 734m

| Address of comparable property     | Price     | Date of sale |  |
|------------------------------------|-----------|--------------|--|
| 15 MCGREGOR ST, NUMURKAH, VIC 3636 | \$405,000 | 05/08/2024   |  |
| 65 RUSSELL ST, NUMURKAH, VIC 3636  | \$460,000 | 29/05/2024   |  |