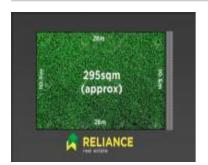

## 20 SEED AVENUE, TRUGANINA, VIC 3029 🕮 - 🕒 -

**Indicative Selling Price** 

For the meaning of this price see consumer.vic.au/underquoting

**Price Range:** 

\$300,000 to 320,000

Provided by: Manpreet Singh, Jupiter Real Estate Pty Ltd

## Indicative selling price

For the meaning of this price see consumer.vic.gov.au/underquoting

Price Range: \$300,000 to 320,000