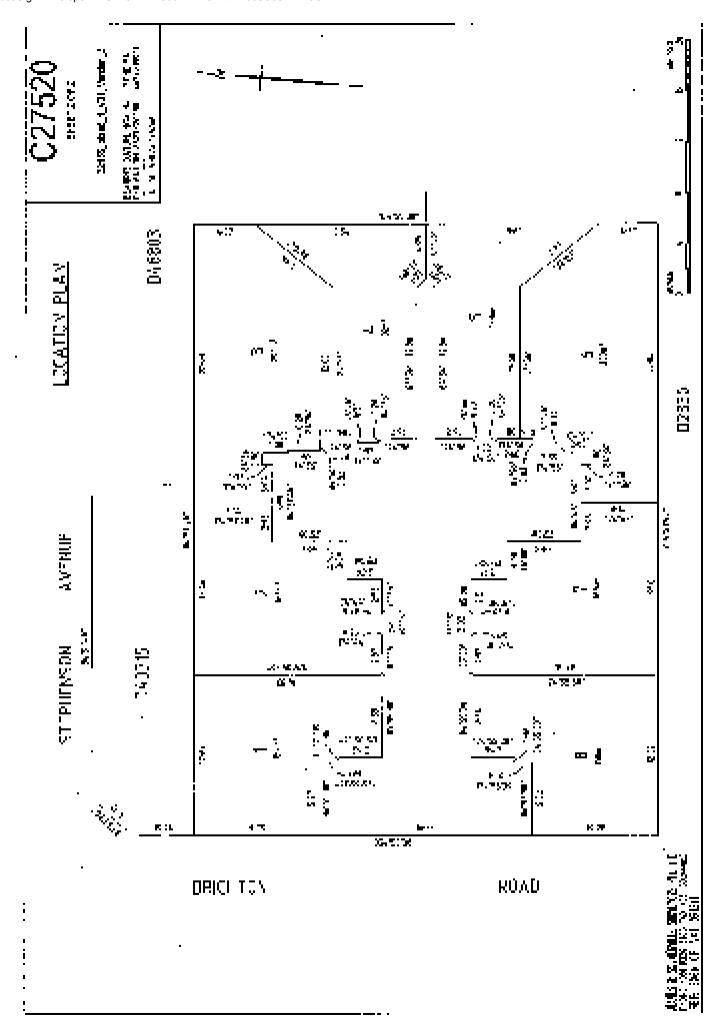

### Part A - Parties and land

| Address:  Address:  Address:  Address:  Address:  Address:  45 Cheltenham Parade SA 5014  4 Vendor's registered agent: BHEN & CO Real Estate  Address:  Shop 3, 83-87 Goodwood Road Goodwood SA 5034  5 Date of contract (if made before this statement is served):  Description of the land. [identity the land including any certificate of title reference]  Lot 4 primary community plan 27520 in the area named South Brighton hundred of Noarlunga being improved land situated at unit 4, 564 Brighton Road South Brighton SA 5048 Volume 6102 Folio 328 in the city of Holdfast Bay | 1 | Purchaser:                                                                                             |   |
|---------------------------------------------------------------------------------------------------------------------------------------------------------------------------------------------------------------------------------------------------------------------------------------------------------------------------------------------------------------------------------------------------------------------------------------------------------------------------------------------------------------------------------------------------------------------------------------------|---|--------------------------------------------------------------------------------------------------------|---|
| Address:  Address:  45 Cheltenham Parade SA 5014  4 Vendor's registered agent: BHEN & CO Real Estate  Address: Shop 3, 83-87 Goodwood Road Goodwood SA 5034  5 Date of contract (if made before this statement is served): 6 Description of the land: [Identify the land including any certificate of tible reference]  Lot 4 primary community plan 27520 in the area named South Brighton hundred of Noarlunga being improved land situated at unit 4, 564 Brighton Road South Brighton SA 5048 Volume 6102 Folio 328 in the city of                                                      |   |                                                                                                        |   |
| Address:  Address:  45 Cheltenham Parade SA 5014  4 Vendor's registered agent: BHEN & CO Real Estate  Address: Shop 3, 83-87 Goodwood Road Goodwood SA 5034  5 Date of contract (if made before this statement is served): 6 Description of the land: [Identify the land including any certificate of tible reference]  Lot 4 primary community plan 27520 in the area named South Brighton hundred of Noarlunga being improved land situated at unit 4, 564 Brighton Road South Brighton SA 5048 Volume 6102 Folio 328 in the city of                                                      |   |                                                                                                        |   |
| Address:  Peter Robert Henderson  Address:  45 Cheltenham Parade SA 5014  4 Vendor's registered agent: BHEN & CO Real Estate  Address:  Shop 3, 83-87 Goodwood Road Goodwood SA 5034  5 Date of contract (if made before this statement is served): 6 Description of the land: [Identify the land including any certificate of title reference]  Lot 4 primary community plan 27520 in the area named South Brighton hundred of Noarlunga being improved land situated at unit 4, 564 Brighton Road South Brighton SA 5048 Volume 6102 Folio 328 in the city of                             |   | Address:                                                                                               | 1 |
| Address:  Peter Robert Henderson  Address:  45 Cheltenham Parade SA 5014  4 Vendor's registered agent: BHEN & CO Real Estate  Address:  Shop 3, 83-87 Goodwood Road Goodwood SA 5034  5 Date of contract (if made before this statement is served): 6 Description of the land: [Identify the land including any certificate of title reference]  Lot 4 primary community plan 27520 in the area named South Brighton hundred of Noarlunga being improved land situated at unit 4, 564 Brighton Road South Brighton SA 5048 Volume 6102 Folio 328 in the city of                             |   |                                                                                                        |   |
| Address:  Peter Robert Henderson  Address:  45 Cheltenham Parade SA 5014  4 Vendor's registered agent: BHEN & CO Real Estate  Address:  Shop 3, 83-87 Goodwood Road Goodwood SA 5034  5 Date of contract (if made before this statement is served): 6 Description of the land: [Identify the land including any certificate of title reference]  Lot 4 primary community plan 27520 in the area named South Brighton hundred of Noarlunga being improved land situated at unit 4, 564 Brighton Road South Brighton SA 5048 Volume 6102 Folio 328 in the city of                             |   |                                                                                                        |   |
| Address:  Peter Robert Henderson  Address:  45 Cheltenham Parade SA 5014  4 Vendor's registered agent: BHEN & CO Real Estate  Address:  Shop 3, 83-87 Goodwood Road Goodwood SA 5034  5 Date of contract (if made before this statement is served): 6 Description of the land: [Identify the land including any certificate of title reference]  Lot 4 primary community plan 27520 in the area named South Brighton hundred of Noarlunga being improved land situated at unit 4, 564 Brighton Road South Brighton SA 5048 Volume 6102 Folio 328 in the city of                             |   |                                                                                                        |   |
| 3 Vendor: Peter Robert Henderson  Address: 45 Cheltenham Parade SA 5014  4 Vendor's registered agent: BHEN & CO Real Estate  Address: Shop 3, 83-87 Goodwood Road Goodwood SA 5034  5 Date of contract (if made before this statement is served): 6 Description of the land: [Identify the land including any certificate of title reference]  Lot 4 primary community plan 27520 in the area named South Brighton hundred of Noarlunga being improved land situated at unit 4, 564 Brighton Road South Brighton SA 5048 Volume 6102 Folio 328 in the city of                               | 2 | Purchaser's registered agent:                                                                          |   |
| 3 Vendor: Peter Robert Henderson  Address: 45 Cheltenham Parade SA 5014  4 Vendor's registered agent: BHEN & CO Real Estate  Address: Shop 3, 83-87 Goodwood Road Goodwood SA 5034  5 Date of contract (if made before this statement is served): 6 Description of the land: [Identify the land including any certificate of title reference]  Lot 4 primary community plan 27520 in the area named South Brighton hundred of Noarlunga being improved land situated at unit 4, 564 Brighton Road South Brighton SA 5048 Volume 6102 Folio 328 in the city of                               |   |                                                                                                        |   |
| 3 Vendor: Peter Robert Henderson  Address: 45 Cheltenham Parade SA 5014  4 Vendor's registered agent: BHEN & CO Real Estate  Address: Shop 3, 83-87 Goodwood Road Goodwood SA 5034  5 Date of contract (if made before this statement is served): 6 Description of the land: [Identify the land including any certificate of title reference]  Lot 4 primary community plan 27520 in the area named South Brighton hundred of Noarlunga being improved land situated at unit 4, 564 Brighton Road South Brighton SA 5048 Volume 6102 Folio 328 in the city of                               |   |                                                                                                        |   |
| Peter Robert Henderson  Address:  45 Cheltenham Parade SA 5014  4 Vendor's registered agent:  BHEN & CO Real Estate  Address:  Shop 3, 83-87 Goodwood Road Goodwood SA 5034  5 Date of contract (if made before this statement is served):  6 Description of the land: [Identify the land including any certificate of title reference]  Lot 4 primary community plan 27520 in the area named South Brighton hundred of Noarlunga being improved land situated at unit 4, 564 Brighton Road South Brighton SA 5048 Volume 6102 Folio 328 in the city of                                     |   | Address:                                                                                               |   |
| Peter Robert Henderson  Address:  45 Cheltenham Parade SA 5014  4 Vendor's registered agent:  BHEN & CO Real Estate  Address:  Shop 3, 83-87 Goodwood Road Goodwood SA 5034  5 Date of contract (if made before this statement is served):  6 Description of the land: [Identify the land including any certificate of title reference]  Lot 4 primary community plan 27520 in the area named South Brighton hundred of Noarlunga being improved land situated at unit 4, 564 Brighton Road South Brighton SA 5048 Volume 6102 Folio 328 in the city of                                     |   |                                                                                                        |   |
| Peter Robert Henderson  Address:  45 Cheltenham Parade SA 5014  4 Vendor's registered agent:  BHEN & CO Real Estate  Address:  Shop 3, 83-87 Goodwood Road Goodwood SA 5034  5 Date of contract (if made before this statement is served):  6 Description of the land: [Identify the land including any certificate of title reference]  Lot 4 primary community plan 27520 in the area named South Brighton hundred of Noarlunga being improved land situated at unit 4, 564 Brighton Road South Brighton SA 5048 Volume 6102 Folio 328 in the city of                                     |   |                                                                                                        |   |
| Address:  45 Cheltenham Parade SA 5014  4 Vendor's registered agent:  BHEN & CO Real Estate  Address:  Shop 3, 83-87 Goodwood Road Goodwood SA 5034  5 Date of contract (if made before this statement is served):  6 Description of the land: [Identify the land including any certificate of title reference]  Lot 4 primary community plan 27520 in the area named South Brighton hundred of Noarlunga being improved land situated at unit 4, 564 Brighton Road South Brighton SA 5048 Volume 6102 Folio 328 in the city of                                                             | 3 | Vendor:                                                                                                |   |
| 4 Vendor's registered agent:  BHEN & CO Real Estate  Address:  Shop 3, 83-87 Goodwood Road Goodwood SA 5034  5 Date of contract (if made before this statement is served): 6 Description of the land: [Identify the land including any certificate of title reference]  Lot 4 primary community plan 27520 in the area named South Brighton hundred of Noarlunga being improved land situated at unit 4, 564 Brighton Road South Brighton SA 5048 Volume 6102 Folio 328 in the city of                                                                                                      |   | Peter Robert Henderson                                                                                 |   |
| 4 Vendor's registered agent:  BHEN & CO Real Estate  Address:  Shop 3, 83-87 Goodwood Road Goodwood SA 5034  5 Date of contract (if made before this statement is served): 6 Description of the land: [Identify the land including any certificate of title reference]  Lot 4 primary community plan 27520 in the area named South Brighton hundred of Noarlunga being improved land situated at unit 4, 564 Brighton Road South Brighton SA 5048 Volume 6102 Folio 328 in the city of                                                                                                      |   |                                                                                                        |   |
| 4 Vendor's registered agent:  BHEN & CO Real Estate  Address:  Shop 3, 83-87 Goodwood Road Goodwood SA 5034  5 Date of contract (if made before this statement is served): 6 Description of the land: [Identify the land including any certificate of title reference]  Lot 4 primary community plan 27520 in the area named South Brighton hundred of Noarlunga being improved land situated at unit 4, 564 Brighton Road South Brighton SA 5048 Volume 6102 Folio 328 in the city of                                                                                                      |   | Address:                                                                                               |   |
| Address:  Shop 3, 83-87 Goodwood Road Goodwood SA 5034  5 Date of contract (if made before this statement is served): 6 Description of the land: [Identify the land including any certificate of title reference]  Lot 4 primary community plan 27520 in the area named South Brighton hundred of Noarlunga being improved land situated at unit 4, 564 Brighton Road South Brighton SA 5048 Volume 6102 Folio 328 in the city of                                                                                                                                                           |   | 45 Cheltenham Parade SA 5014                                                                           |   |
| Address:  Shop 3, 83-87 Goodwood Road Goodwood SA 5034  5 Date of contract (if made before this statement is served): 6 Description of the land: [Identify the land including any certificate of title reference]  Lot 4 primary community plan 27520 in the area named South Brighton hundred of Noarlunga being improved land situated at unit 4, 564 Brighton Road South Brighton SA 5048 Volume 6102 Folio 328 in the city of                                                                                                                                                           |   |                                                                                                        |   |
| Address:  Shop 3, 83-87 Goodwood Road Goodwood SA 5034  5 Date of contract (if made before this statement is served): 6 Description of the land: [Identify the land including any certificate of title reference]  Lot 4 primary community plan 27520 in the area named South Brighton hundred of Noarlunga being improved land situated at unit 4, 564 Brighton Road South Brighton SA 5048 Volume 6102 Folio 328 in the city of                                                                                                                                                           |   |                                                                                                        |   |
| Address:  Shop 3, 83-87 Goodwood Road Goodwood SA 5034  5 Date of contract (if made before this statement is served): 6 Description of the land: [Identify the land including any certificate of title reference]  Lot 4 primary community plan 27520 in the area named South Brighton hundred of Noarlunga being improved land situated at unit 4, 564 Brighton Road South Brighton SA 5048 Volume 6102 Folio 328 in the city of                                                                                                                                                           | 4 | Vendor's registered agent:                                                                             |   |
| Address:  Shop 3, 83-87 Goodwood Road Goodwood SA 5034  5 Date of contract (if made before this statement is served): 6 Description of the land: [Identify the land including any certificate of title reference]  Lot 4 primary community plan 27520 in the area named South Brighton hundred of Noarlunga being improved land situated at unit 4, 564 Brighton Road South Brighton SA 5048 Volume 6102 Folio 328 in the city of                                                                                                                                                           |   |                                                                                                        | ✓ |
| Shop 3, 83-87 Goodwood Road Goodwood SA 5034  Date of contract (if made before this statement is served):  Description of the land: [Identify the land including any certificate of title reference]  Lot 4 primary community plan 27520 in the area named South Brighton hundred of Noarlunga being improved land situated at unit 4, 564 Brighton Road South Brighton SA 5048 Volume 6102 Folio 328 in the city of                                                                                                                                                                        |   |                                                                                                        |   |
| Date of contract (if made before this statement is served):  Description of the land: [Identify the land including any certificate of title reference]  Lot 4 primary community plan 27520 in the area named South Brighton hundred of Noarlunga being improved land situated at unit 4, 564 Brighton Road South Brighton SA 5048 Volume 6102 Folio 328 in the city of                                                                                                                                                                                                                      |   | Address:                                                                                               |   |
| Description of the land: [Identify the land including any certificate of title reference]  Lot 4 primary community plan 27520 in the area named South Brighton hundred of Noarlunga being improved land situated at unit 4, 564 Brighton Road South Brighton SA 5048 Volume 6102 Folio 328 in the city of                                                                                                                                                                                                                                                                                   |   | Shop 3, 83-87 Goodwood Road Goodwood SA 5034                                                           |   |
| Description of the land: [Identify the land including any certificate of title reference]  Lot 4 primary community plan 27520 in the area named South Brighton hundred of Noarlunga being improved land situated at unit 4, 564 Brighton Road South Brighton SA 5048 Volume 6102 Folio 328 in the city of                                                                                                                                                                                                                                                                                   |   |                                                                                                        |   |
| Description of the land: [Identify the land including any certificate of title reference]  Lot 4 primary community plan 27520 in the area named South Brighton hundred of Noarlunga being improved land situated at unit 4, 564 Brighton Road South Brighton SA 5048 Volume 6102 Folio 328 in the city of                                                                                                                                                                                                                                                                                   | _ | Date of contract (if made before this statement is control).                                           | ] |
| Lot 4 primary community plan 27520 in the area named South Brighton hundred of Noarlunga being improved land situated at unit 4, 564 Brighton Road South Brighton SA 5048 Volume 6102 Folio 328 in the city of                                                                                                                                                                                                                                                                                                                                                                              |   |                                                                                                        |   |
| land situated at unit 4, 564 Brighton Road South Brighton SA 5048 Volume 6102 Folio 328 in the city of                                                                                                                                                                                                                                                                                                                                                                                                                                                                                      | 6 | Description of the land: [identify the land induding any certificate of title reference]               | Ţ |
| land situated at unit 4, 564 Brighton Road South Brighton SA 5048 Volume 6102 Folio 328 in the city of                                                                                                                                                                                                                                                                                                                                                                                                                                                                                      |   |                                                                                                        |   |
|                                                                                                                                                                                                                                                                                                                                                                                                                                                                                                                                                                                             |   | land situated at unit 4, 564 Brighton Road South Brighton SA 5048 Volume 6102 Folio 328 in the city of |   |
|                                                                                                                                                                                                                                                                                                                                                                                                                                                                                                                                                                                             |   |                                                                                                        |   |
|                                                                                                                                                                                                                                                                                                                                                                                                                                                                                                                                                                                             |   |                                                                                                        |   |
|                                                                                                                                                                                                                                                                                                                                                                                                                                                                                                                                                                                             |   |                                                                                                        |   |
|                                                                                                                                                                                                                                                                                                                                                                                                                                                                                                                                                                                             |   |                                                                                                        | 1 |

#### Description of land subject to easement:

Lot 4 primary community plan 27520 in the area named South Brighton hundred of Noarlunga being improved land situated at unit 4, 564 Brighton Road South Brighton SA 5048 Volume 6102 Folio 328 in the city of Holdfast Bay