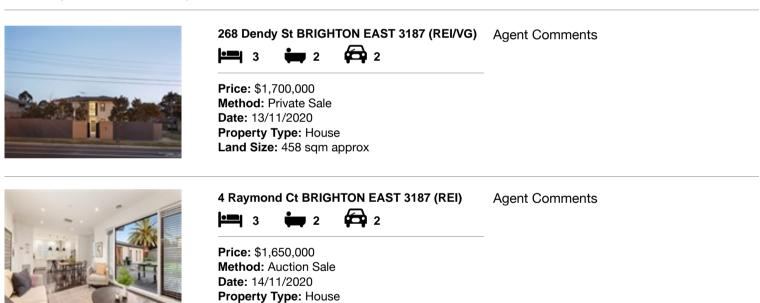

### Comparable property sales (\*Delete A or B below as applicable)

A\* These are the three properties sold within two kilometres of the property for sale in the last sixmonths that the estate agent or agent's representative considers to be most comparable to the property for sale.

| Ad | dress of comparable property    | Price       | Date of sale |
|----|---------------------------------|-------------|--------------|
| 1  | 268 Dendy St BRIGHTON EAST 3187 | \$1,700,000 | 13/11/2020   |
| 2  | 4 Raymond Ct BRIGHTON EAST 3187 | \$1,650,000 | 14/11/2020   |
| 3  |                                 |             |              |