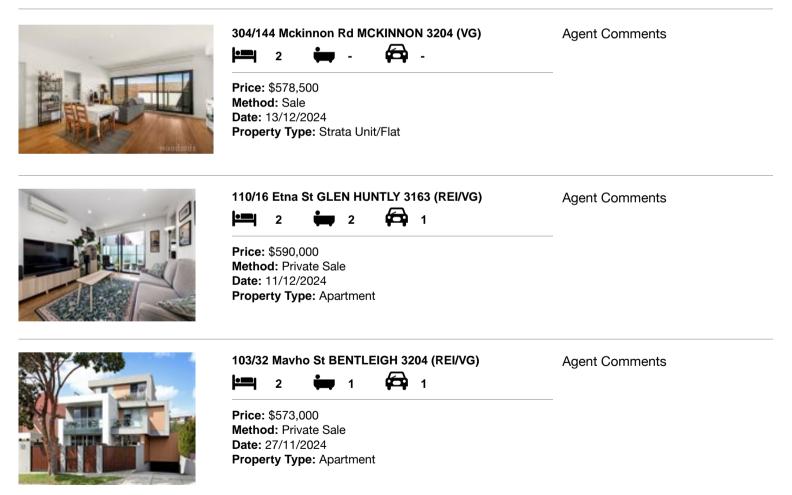

#### Comparable property sales (\*Delete A or B below as applicable)

A\* These are the three properties sold within two kilometres of the property for sale in the last six months that the estate agent or agent's representative considers to be most comparable to the property for sale.

| Ad | dress of comparable property      | Price     | Date of sale |
|----|-----------------------------------|-----------|--------------|
| 1  | 304/144 Mckinnon Rd MCKINNON 3204 | \$578,500 | 13/12/2024   |
| 2  | 110/16 Etna St GLEN HUNTLY 3163   | \$590,000 | 11/12/2024   |
| 3  | 103/32 Mavho St BENTLEIGH 3204    | \$573,000 | 27/11/2024   |