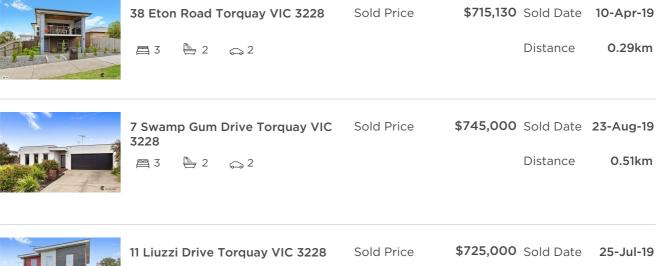

# Comparable property sales (\*Delete A or B below as applicable)

**A\*** These are the three properties sold within five kilometres of the property for sale in the last 18 months that the estate agent or agent's representative considers to be most comparable to the property for sale.

| Address of comparable property     | Price     | Date of sale |
|------------------------------------|-----------|--------------|
| 38 Eton Road Torquay VIC 3228      | \$715,130 | 10-Apr-19    |
| 7 Swamp Gum Drive Torquay VIC 3228 | \$745,000 | 23-Aug-19    |
| 11 Liuzzi Drive Torquay VIC 3228   | \$725,000 | 25-Jul-19    |