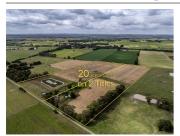

## 550 LONE PINE ROAD, GARFIELD, VIC

**Indicative Selling Price** 

For the meaning of this price see consumer.vic.au/underquoting

**Price Range:** 

\$800,000 to \$880,000

Provided by: Ray White Pakenham, Ray White Corporate Default

### Property offered for sale

Address Including suburb and postcode

550 LONE PINE ROAD, GARFIELD, VIC 3814