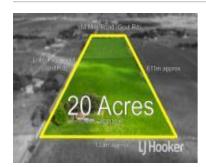

## 550 LONE PINE ROAD, GARFIELD, VIC

**Indicative Selling Price** 

For the meaning of this price see consumer.vic.au/underquoting

**Price Range:** 

\$800,000 to \$880,000

Provided by: Ray White Pakenham, Ray White Corporate Default

### Property offered for sale

Address Including suburb and postcode

550 LONE PINE ROAD, GARFIELD, VIC 3814

### Indicative selling price

For the meaning of this price see consumer.vic.gov.au/underguoting

Price Range: \$800,000 to \$880,000