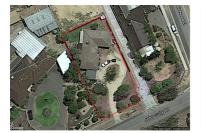

# 61 JOBS GULLY ROAD, EAGLEHAWK, VIC 🕮 4 🕒 1

**Indicative Selling Price** 

For the meaning of this price see consumer.vic.au/underquoting

Price Range:

\$339,990 to \$373,950

Provided by: Tom Isaacs, PRD Nationwide Bendigo

### Property offered for sale

Address Including suburb and postcode

61 JOBS GULLY ROAD, EAGLEHAWK, VIC 3556