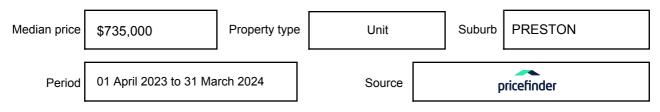

be expressed as a single price, or as a price range with the difference between the upper and lower amounts not more than 10% of the lower amount.

This Statement of Information must be provided to a prospective buyer within two business days of a request and displayed at any open for inspection for the property for sale.

It is recommended that the address of the property being offered for sale be checked at

services.land.vic.gov.au/landchannel/content/addressSearch before being entered in this Statement of Information.

## Property offered for sale

Address Including suburb and postcode

3/16 SINNOTT STREET, PRESTON, VIC 3072

## Indicative selling price

For the meaning of this price see consumer.vic.gov.au/underquoting

Price Range:

\$950,000 to \$1,000,000

#### Median sale price



#### **Comparable property sales**

These are the three properties sold within two kilometres of the property for sale in the last six months that the estate agent or agent's representative considers to be most comparable to the property for sale.

| Address of comparable property         | Price      | Date of sale |
|----------------------------------------|------------|--------------|
| 1/23 LYONSVILLE AVE, PRESTON, VIC 3072 | *\$950,000 | 10/02/2024   |
| 31 FLETT ST, PRESTON, VIC 3072         | \$960,000  | 28/10/2023   |
| 3/5 GREGORY GR, PRESTON, VIC 3072      | \$987,500  | 11/11/2023   |

This Statement of Information was prepared on: 15

15/04/2024