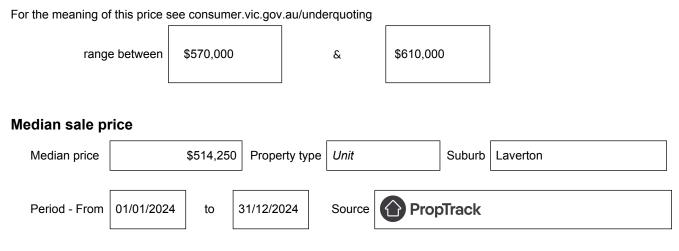

## Indicative selling price

## Comparable property sales (\*Delete A or B below as applicable)

**A**\* These are the three properties sold within two kilometres of the property for sale in the last six months that the estate agent or agent's representative considers to be most comparable to the property for sale.

| Address of comparable property                 | Price     | Date of sale |
|------------------------------------------------|-----------|--------------|
| 2/21 Heffernan Street, Laverton, VIC 3028      | \$600,000 | 21/08/2024   |
| 2/27 Point Cook Road, Altona Meadows, VIC 3028 | \$620,000 | 27/11/2024   |
| 3/8-9 Nash Court, Altona Meadows, VIC 3028     | \$590,000 | 19/12/2024   |