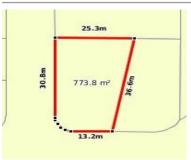

Section 47AF of the Estate Agents Act 1980



# 23 HUME STREET, COBRAM, VIC 3644







**Indicative Selling Price** 

For the meaning of this price see consumer.vic.au/underquoting

**Single Price:** 

\$297,000

Provided by: Renae Macheda, Andrew Jenkins Real Estate

#### **MEDIAN SALE PRICE**



# COBRAM, VIC, 3644

**Suburb Median Sale Price (House)** 

\$265,000

01 October 2019 to 30 September 2020

Provided by: **pricefinder** 

# **COMPARABLE PROPERTIES**

These are the three properties sold within five kilometres of the property for sale in the last 18 months that the estate agent or agent's representative considers to be most comparable to the property for sale.



# 22 HUME ST, COBRAM, VIC 3644







Sale Price

\$320,000

Sale Date: 21/09/2020

Distance from Property: 71m





# 1 HOVELL CRT, COBRAM, VIC 3644







Sale Price

\$310,000

Sale Date: 26/08/2020

Distance from Property: 49m





# 25 TOMS DR, COBRAM, VIC 3644





② 2



Sale Price

\$270.000

Sale Date: 03/07/2020

Distance from Property: 253m



# Statement of Information

# Single residential property located outside the Melbourne metropolitan area

#### Sections 47AF of the Estate Agents Act 1980

**Instructions**: The instructions in this box do not form part of this Statement of Information and are not required to be included in the completed Statement of Information for the property being offered for sale.

The Director of Consumer Affairs Victoria has approved this form of the Statement of Information for section 47AF of the Estate Agents Act 1980.

The estate agent or agent's representa