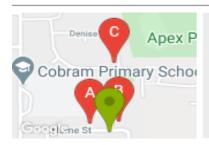

# **COMPARABLE PROPERTIES**

These are the three properties sold within five kilometres of the property for sale in the last 18 months that the estate agent or agent's representative considers to be most comparable to the property for sale.

# 22 HUME ST, COBRAM, VIC 3644

Sale Price

\$320,000

Sale Date: 21/09/2020

Distance from Property: 71m

# 1 HOVELL CRT, COBRAM, VIC 3644

Sale Price

\$310,000

Sale Date: 26/08/2020

Distance from Property: 49m

# 25 TOMS DR, COBRAM, VIC 3644

② 2

Sale Price

\$270.000

Sale Date: 03/07/2020

Distance from Property: 253m

#### Comparable property sales

These are the three properties sold within five kilometres of the property for sale in the last 18 months that the estate agent or agent's representative considers to be most comparable to the property for sale.

| Address of comparable property | Price     | Date of sale |
|--------------------------------|-----------|--------------|
| 22 HUME ST, COBRAM, VIC 3644   | \$320,000 | 21/09/2020   |
| 1 HOVELL CRT, COBRAM, VIC 3644 | \$310,000 | 26/08/2020   |
| 25 TOMS DR, COBRAM, VIC 3644   | \$270,000 | 03/07/2020   |