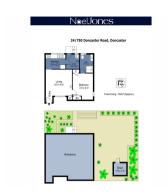

## Section 47AF of the Estate Agents Act 1980

| Proper                                                                                                                                                                                                                 | ty offered                                                                                                                                                                                  | for sale       |                                       |              |         |                      |       |      |                  |           |              |
|------------------------------------------------------------------------------------------------------------------------------------------------------------------------------------------------------------------------|---------------------------------------------------------------------------------------------------------------------------------------------------------------------------------------------|----------------|---------------------------------------|--------------|---------|----------------------|-------|------|------------------|-----------|--------------|
| Includ                                                                                                                                                                                                                 | Addr<br>ling suburb<br>postc                                                                                                                                                                | and Z47700     | 50 Doncaster Road, Doncaster Vic 3108 |              |         |                      |       |      |                  |           |              |
| Indicat                                                                                                                                                                                                                | ive selling                                                                                                                                                                                 | price          |                                       |              |         |                      |       |      |                  |           |              |
| For the i                                                                                                                                                                                                              | meaning of                                                                                                                                                                                  | this price see | con                                   | sumer.vic.go | ov.au/ı | underquo             | ting  |      |                  |           |              |
| Range between \$300,000                                                                                                                                                                                                |                                                                                                                                                                                             |                |                                       | &            |         | \$330,000            |       |      |                  |           |              |
| Median                                                                                                                                                                                                                 | sale price                                                                                                                                                                                  | e              |                                       |              |         |                      |       |      |                  |           |              |
| Media                                                                                                                                                                                                                  | an price \$59                                                                                                                                                                               | 90,000         | Pro                                   | operty Type  | Unit    |                      |       | Sub  | urb              | Doncaster |              |
| Period                                                                                                                                                                                                                 | I - From 07/                                                                                                                                                                                | /06/2020       | to                                    | 06/06/2021   | ĺ       | Sc                   | ource | REI  | <b>V</b>         |           |              |
| Compa                                                                                                                                                                                                                  | ırable prop                                                                                                                                                                                 | perty sales    | (*De                                  | lete A or B  | belo    | w as ap <sub>l</sub> | plica | ble) |                  |           |              |
| A* These are the three properties sold within two kilometres of the property for sale in the last six months that the estate agent or agent's representative considers to be most comparable to the property for sale. |                                                                                                                                                                                             |                |                                       |              |         |                      |       |      |                  |           |              |
| Address of comparable property                                                                                                                                                                                         |                                                                                                                                                                                             |                |                                       |              |         |                      |       |      | Pr               | ice       | Date of sale |
| 1                                                                                                                                                                                                                      |                                                                                                                                                                                             |                |                                       |              |         |                      |       |      |                  |           |              |
| 2                                                                                                                                                                                                                      |                                                                                                                                                                                             |                |                                       |              |         |                      |       |      |                  |           |              |
| 3                                                                                                                                                                                                                      |                                                                                                                                                                                             |                |                                       |              |         |                      |       |      |                  |           |              |
| OR                                                                                                                                                                                                                     |                                                                                                                                                                                             |                |                                       |              |         |                      |       |      |                  |           |              |
| В*                                                                                                                                                                                                                     | The estate agent or agent's representative reasonably believes that fewer than three comparable properties were sold within two kilometres of the property for sale in the last six months. |                |                                       |              |         |                      |       |      |                  |           |              |
|                                                                                                                                                                                                                        | This Statement of Information was prepared on:                                                                                                                                              |                |                                       |              |         |                      |       |      | 07/06/2021 08:38 |           |              |

Property Type: Unit
Agent Comments

Indicative Selling Price \$300,000 - \$330,000 Median Unit Price 07/06/2020 - 06/06/2021: \$590,000