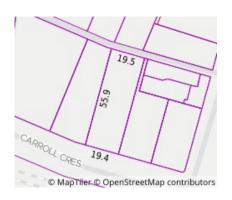

#### Section 47AF of the Estate Agents Act 1980

| Property offered for                        | sale          |                                               |              |             |                                            |  |
|---------------------------------------------|---------------|-----------------------------------------------|--------------|-------------|--------------------------------------------|--|
| Address<br>Including suburb and<br>postcode | 1 10/40 04/10 | 13/43 Carroll Crescent, Glen Iris Vic 3146    |              |             |                                            |  |
| Indicative selling pr                       | ice           |                                               |              |             |                                            |  |
| For the meaning of this                     | price see co  | nsumer.vic.gov.au/u                           | ınderquoting |             |                                            |  |
| Range between \$280                         | 0,000         | &                                             | \$295,000    |             |                                            |  |
| Median sale price                           |               |                                               |              |             |                                            |  |
| Median price \$722,5                        | 500 P         | roperty Type Unit                             |              | Suburb Glen | lris                                       |  |
| Period - From 01/01/                        | /2020 to      | 31/12/2020                                    | Source       | e REIV      |                                            |  |
| Comparable proper                           | ty sales (*D  | elete A or B belo                             | w as applic  | able)       |                                            |  |
|                                             | e estate ager | es sold within two k<br>at or agent's represe |              |             | sale in the last six-<br>comparable to the |  |

| This Statement of Information was prepared on: | 12/02/2021 16:14 |
|------------------------------------------------|------------------|

Land Size: 1085.604 sqm approx

**Agent Comments** 

Indicative Selling Price \$280,000 - \$295,000 Median Unit Price Year ending December 2020: \$722,500