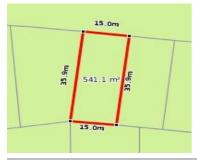

# 43 MCLEAN DRIVE, HORSHAM, VIC 3400 🕮 - 🕒 -

**Indicative Selling Price** 

For the meaning of this price see consumer.vic.au/underquoting

Single Price:

\$209,500

Provided by: Andrew Seers, Aaron Lewis Property Agents