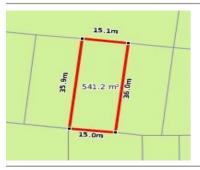

# 43 MCLEAN DRIVE, HORSHAM, VIC 3400 🕮 - 🕒 -

**Indicative Selling Price** 

For the meaning of this price see consumer.vic.au/underquoting

Single Price:

\$209,500

Provided by: Andrew Seers, Aaron Lewis Property Agents