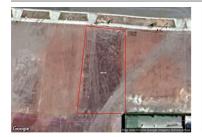

# 43 MCLEAN DRIVE, HORSHAM, VIC 3400 🕮 - 🕒 -

**Indicative Selling Price** 

For the meaning of this price see consumer.vic.au/underquoting

Single Price:

\$209,500

Provided by: Andrew Seers, Aaron Lewis Property Agents