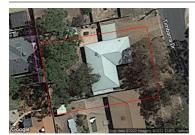

# 8 TIMBARRA DRIVE, GOLDEN SQUARE, 🕮 4 🕒 2 🚓 2

**Indicative Selling Price** 

For the meaning of this price see consumer.vic.au/underquoting

**Price Range:** 

\$570,000 to \$590,000

Provided by: Di Selwood, Property Plus Real Estate Agents

### Property offered for sale

Address Including suburb and postcode

8 TIMBARRA DRIVE, GOLDEN SQUARE, VIC 3555