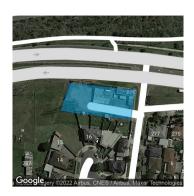

## Section 47AF of the Estate Agents Act 1980

| Prope                                          | erty offered for                                                                                                                                                                                                   | sale                                      |                   |                         |         |                  |           |              |
|------------------------------------------------|--------------------------------------------------------------------------------------------------------------------------------------------------------------------------------------------------------------------|-------------------------------------------|-------------------|-------------------------|---------|------------------|-----------|--------------|
| Address<br>Including suburb and<br>postcode    |                                                                                                                                                                                                                    | 279-285 Mahoneys Road, Reservoir Vic 3073 |                   |                         |         |                  |           |              |
| Indica                                         | ative selling pri                                                                                                                                                                                                  | ce                                        |                   |                         |         |                  |           |              |
| For the                                        | e meaning of this                                                                                                                                                                                                  | price see c                               | onsumer.vic.gov.a | au/underquo             | ting    |                  |           |              |
| Single price \$859,000                         |                                                                                                                                                                                                                    |                                           |                   |                         |         |                  |           |              |
| Media                                          | n sale price                                                                                                                                                                                                       |                                           |                   |                         |         |                  |           |              |
| Med                                            | dian price \$862,00                                                                                                                                                                                                | 00                                        | Property Type H   | ouse                    | 8       | Suburb           | Reservoir |              |
| Perio                                          | od - From 01/07/2                                                                                                                                                                                                  | 2022 to                                   | 30/09/2022        | So                      | ource   | REIV             |           |              |
| Comp                                           | parable property                                                                                                                                                                                                   | y sales (*I                               | Delete A or B b   | elow as ap <sub>l</sub> | plicabl | le)              |           |              |
| <b>A*</b>                                      | These are the three properties sold within two kilometres of the property for sale in the last sixmonths that the estate agent or agent's representative considers to be most comparable to the property for sale. |                                           |                   |                         |         |                  |           |              |
| Address of comparable property                 |                                                                                                                                                                                                                    |                                           |                   |                         |         | Pr               | ice       | Date of sale |
| 1                                              |                                                                                                                                                                                                                    |                                           |                   |                         |         |                  |           |              |
| 2                                              |                                                                                                                                                                                                                    |                                           |                   |                         |         |                  |           |              |
| 3                                              |                                                                                                                                                                                                                    |                                           |                   |                         |         |                  |           |              |
| OR                                             |                                                                                                                                                                                                                    |                                           |                   |                         |         |                  |           |              |
| В*                                             | The estate agent or agent's representative reasonably believes that fewer than three comparable properties were sold within two kilometres of the property for sale in the last six months.                        |                                           |                   |                         |         |                  |           |              |
| This Statement of Information was prepared on: |                                                                                                                                                                                                                    |                                           |                   |                         | n:      | 15/11/2022 12:21 |           |              |

Property Type: Land (Res) Land Size: 1611 sqm approx

**Agent Comments** 

Indicative Selling Price \$859,000 Median House Price

September quarter 2022: \$862,000

## Comparable Properties

The estate agent or agent's representative reasonably believes that fewer than three comparable properties were sold within two kilometres of the property for sale in the last six months. This is a large allotment of land with an existing dwelling on the block. Given there are no comparable sales for the area we cannot find an comparable result.