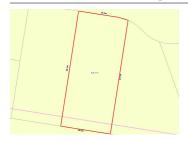

# 3 BRENDAN COURT, HALLAM, VIC 3803 🕮 4 🕒 2 🚓 2

**Indicative Selling Price** 

For the meaning of this price see consumer.vic.au/underquoting

Price Range:

\$830,000 to \$880,000

### Property offered for sale

Address Including suburb and postcode

3 BRENDAN COURT, HALLAM, VIC 3803