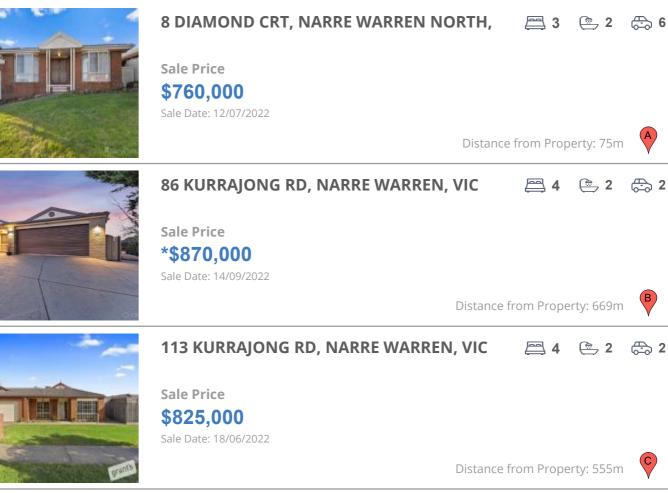

### **COMPARABLE PROPERTIES**

These are the three properties sold within two kilometres of the property for sale in the last six months that the estate agent or agent's representative considers to be most comparable to the property for sale.

#### **Comparable property sales**

These are the three properties sold within two kilometres of the property for sale in the last six months that the estate agent or agent's representative considers to be most comparable to the property for sale.

| Address of comparable property              | Price      | Date of sale |
|---------------------------------------------|------------|--------------|
| 8 DIAMOND CRT, NARRE WARREN NORTH, VIC 3804 | \$760,000  | 12/07/2022   |
| 86 KURRAJONG RD, NARRE WARREN, VIC 3805     | *\$870,000 | 14/09/2022   |
| 113 KURRAJONG RD, NARRE WARREN, VIC 3805    | \$825,000  | 18/06/2022   |