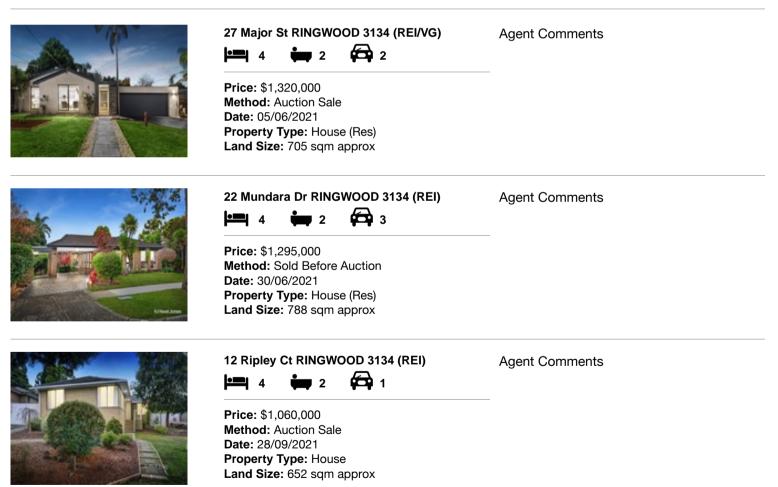

### Comparable property sales (\*Delete A or B below as applicable)

A\* These are the three properties sold within two kilometres of the property for sale in the last six months that the estate agent or agent's representative considers to be most comparable to the property for sale.

| Ad | dress of comparable property | Price       | Date of sale |
|----|------------------------------|-------------|--------------|
| 1  | 27 Major St RINGWOOD 3134    | \$1,320,000 | 05/06/2021   |
| 2  | 22 Mundara Dr RINGWOOD 3134  | \$1,295,000 | 30/06/2021   |
| 3  | 12 Ripley Ct RINGWOOD 3134   | \$1,060,000 | 28/09/2021   |