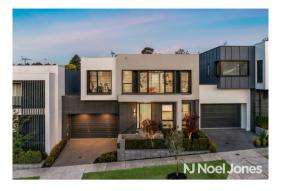

3 Lightwood Way DONCASTER 3108 (REI/VG) Agent Comments

Price: \$1,815,000 Method: Private Sale Date: 04/01/2024 Property Type: House (Res) Land Size: 338 sqm approx

22a Finlayson St DONCASTER 3108 (REI/VG) Agent Comments