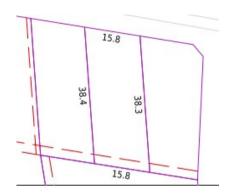

|                               |                                  |                  |               |       |           |         |             |       |                  |         | wer than thre<br>le last six mo |         | able |
|                                | This Statement of Information was prepared on:                                                                                                                                                                      |                               |                                  |                  |               |       |           |         | on:         |       | 24/09/2019 10:15 |         |                                 |         |      |









**Agent Comments** 

Indicative Selling Price \$880,000 - \$950,000 Median House Price June quarter 2019: \$887,500

## Comparable Properties

The estate agent or agent's representative reasonably believes that fewer than three comparable properties were sold within two kilometres of the property for sale in the last six months.

**Account** - Barry Plant | P: 03 9842 8888