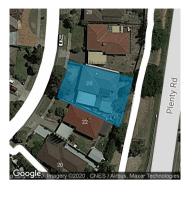

#### Address of comparable property

| Aut | areas or comparable property  | 1 1100    | Date of Sale |
|-----|-------------------------------|-----------|--------------|
| 1   | 8 Stanton PI MILL PARK 3082   | \$700,000 | 15/02/2020   |
| 2   | 40 Roycroft Av MILL PARK 3082 | \$661,000 | 25/03/2020   |
| 3   | 386 Childs Rd MILL PARK 3082  | \$615,000 | 18/04/2020   |