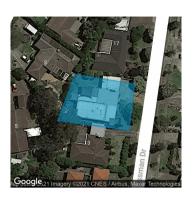

## Property offered for sale

| Address              | 15 Crossman Drive, Croydon Hills Vic 3136 |
|----------------------|-------------------------------------------|
| Including suburb and | ·                                         |
| postcode             |                                           |
|                      |                                           |

**Indicative Selling Price** \$1,000,000 - \$1,100,000 **Median House Price** June quarter 2021: \$1,152,000

**Property Type:** Divorce/Estate/Family Transfers Land Size: 656 sqm approx

**Agent Comments** 