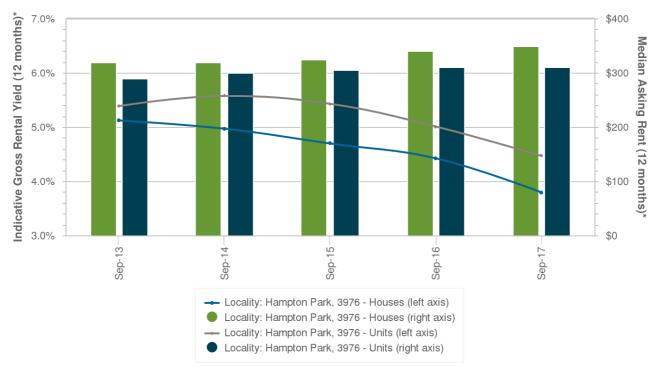

### **► STATISTICS SUMMARY**

#### **Suburb Rental Statistics**

\*Statistics are calculated over a rolling 12 month period

| Rents By Prope | rty Type - Hous | es and Units |                       |                        |                       |                        |
|----------------|-----------------|--------------|-----------------------|------------------------|-----------------------|------------------------|
|                |                 | Quantity     | Lowest Rent /<br>Week | Highest Rent /<br>Week | Median Rent /<br>Week | Average Rent /<br>Week |
| HOUSE          | 3 bedrooms      | 11           | \$319                 | \$370                  | \$360                 | \$351                  |
|                | 4 bedrooms      | 2            | \$329                 | \$354                  | \$342                 | \$342                  |
| TOTAL HOUSE    |                 | 13           |                       |                        | \$354                 | \$350                  |
| UNIT           | 3 bedrooms      | 1            | \$339                 | \$339                  | \$340                 | \$339                  |
| TOTAL UNIT     |                 | 1            |                       |                        | \$339                 | \$339                  |
| GRAND TOTAL    |                 | 14           |                       |                        | \$352                 | \$349                  |