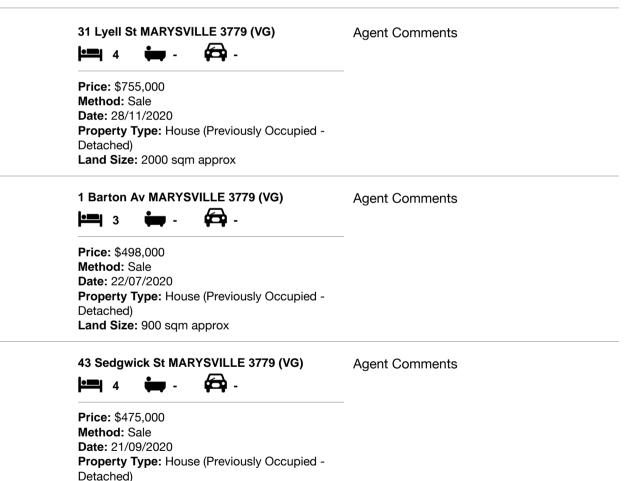

| Add | dress of comparable property   | Price     | Date of sale |
|-----|--------------------------------|-----------|--------------|
| 1   | 31 Lyell St MARYSVILLE 3779    | \$755,000 | 28/11/2020   |
| 2   | 1 Barton Av MARYSVILLE 3779    | \$498,000 | 22/07/2020   |
| 3   | 43 Sedgwick St MARYSVILLE 3779 | \$475,000 | 21/09/2020   |