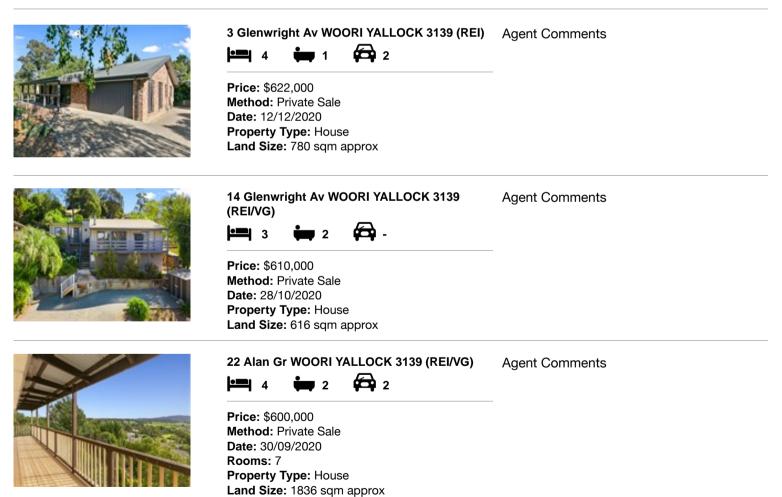

#### Comparable property sales (\*Delete A or B below as applicable)

A\* These are the three properties sold within two kilometres of the property for sale in the last six months that the estate agent or agent's representative considers to be most comparable to the property for sale.

| Ad | dress of comparable property        | Price     | Date of sale |
|----|-------------------------------------|-----------|--------------|
| 1  | 3 Glenwright Av WOORI YALLOCK 3139  | \$622,000 | 12/12/2020   |
| 2  | 14 Glenwright Av WOORI YALLOCK 3139 | \$610,000 | 28/10/2020   |
| 3  | 22 Alan Gr WOORI YALLOCK 3139       | \$600,000 | 30/09/2020   |