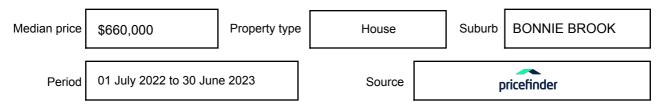

ressed as a single price, or as a price range with the difference between the upper and lower amounts not more than 10% of the lower amount.

This Statement of Information must be provided to a prospective buyer within two business days of a request and displayed at any open for inspection for the property for sale.

It is recommended that the address of the property being offered for sale be checked at

services.land.vic.gov.au/landchannel/content/addressSearch before being entered in this Statement of Information.

## Property offered for sale

Address Including suburb and postcode

36 SURROUND CIRCUIT, BONNIE BROOK, VIC 3335

## Indicative selling price

For the meaning of this price see consumer.vic.gov.au/underquoting

Price Range:

\$1,200,000 to \$1,300,000

#### Median sale price



#### **Comparable property sales**

These are the three properties sold within two kilometres of the property for sale in the last six months that the estate agent or agent's representative considers to be most comparable to the property for sale.

| Address of comparable property   | Price        | Date of sale |
|----------------------------------|--------------|--------------|
| 3 DEASON ST, AINTREE, VIC 3336   | *\$1,400,000 | 01/02/2023   |
| 2 BULLION DR, AINTREE, VIC 3336  | *\$1,300,000 | 16/06/2023   |
| 22 LANTANA RD, AINTREE, VIC 3336 | \$1,230,000  | 19/04/2023   |

This Statement of Information was prepared on: 11

11/07/2023