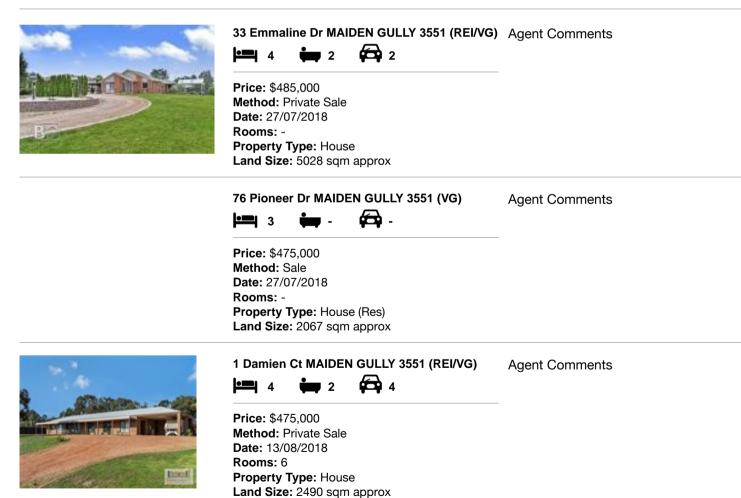

| Address of comparable property |                                  | Price     | Date of sale |
|--------------------------------|----------------------------------|-----------|--------------|
| 1                              | 33 Emmaline Dr MAIDEN GULLY 3551 | \$485,000 | 27/07/2018   |
| 2                              | 76 Pioneer Dr MAIDEN GULLY 3551  | \$475,000 | 27/07/2018   |
| 3                              | 1 Damien Ct MAIDEN GULLY 3551    | \$475,000 | 13/08/2018   |