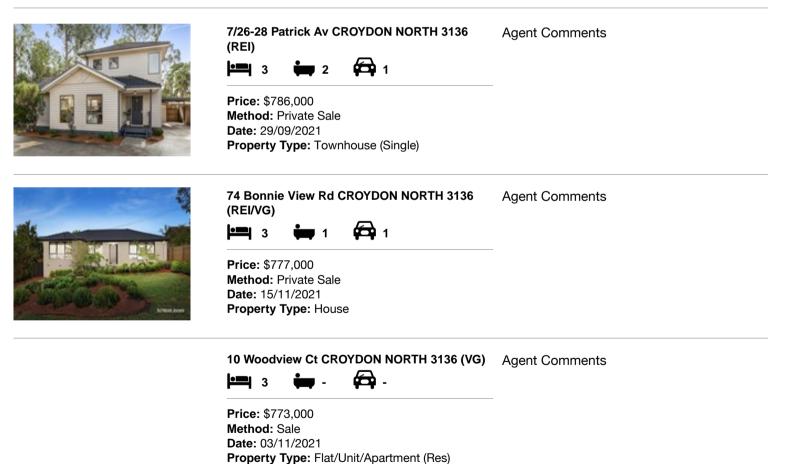

| Ad | dress of comparable property          | Price     | Date of sale |
|----|---------------------------------------|-----------|--------------|
| 1  | 7/26-28 Patrick Av CROYDON NORTH 3136 | \$786,000 | 29/09/2021   |
| 2  | 74 Bonnie View Rd CROYDON NORTH 3136  | \$777,000 | 15/11/2021   |
| 3  | 10 Woodview Ct CROYDON NORTH 3136     | \$773,000 | 03/11/2021   |