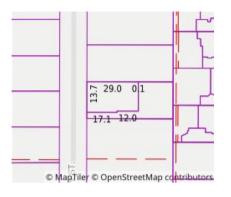

Land Size: 332 sqm approx

**Agent Comments** 

1/12 Quarry Rd MITCHAM 3132 (REI)

Price: \$762,500 Method: Private Sale Date: 18/01/2021 Property Type: Unit

Agent Comments

Account - Philip Webb