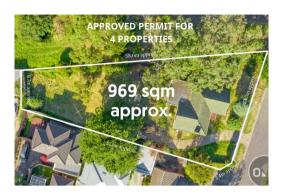

\$920,000

Property Type: House (Res) Land Size: 969 sqm approx **Indicative Selling Price** 

**Median House Price** Year ending September 2024: \$846,000

**Agent Comments** 

The vendor will provide the following documents to the purchaser: a. Endorsed town planning plans. b. Working drawing for construction c. Civil and structural plans for construction d. Soil test report e. Energy report