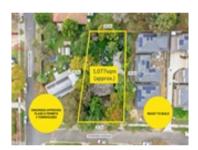

# Comparable Properties

3 Vivienne Av BORONIA 3155 (REI)

Price: \$899,000 Method: Private Sale Date: 03/09/2024

Property Type: House Land Size: 1077 sqm approx **Agent Comments** 

The estate agent or agent's representative reasonably believes that fewer than three comparable properties were sold within two kilometres of the property for sale in the last six months.