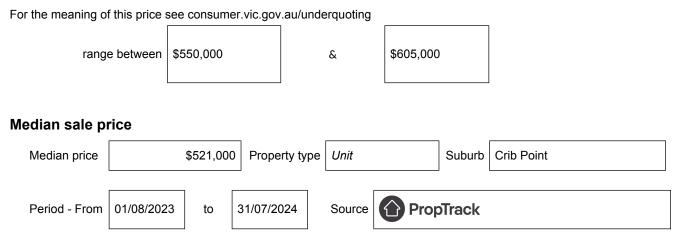

# Statement of Information Single residential property located in the Melbourne metropolitan area

Section 47AF of the Estate Agents Act 1980

### Property offered for sale

Address Including suburb and postcode

4/37 Lorimer Street, Crib Point, Vic 3919

### Indicative selling price



## Comparable property sales (\*Delete A or B below as applicable)

A\* These are the three properties sold within two kilometres of the property for sale in the last six months that the estate agent or agent's representative considers to be most comparable to the property for sale.

| Address of comparable property | Price | Date of sale |
|--------------------------------|-------|--------------|
| 1                              | \$    |              |
| 2                              | \$    |              |
| 3                              | \$    |              |

#### OR

**B**\* The estate agent or agent's representative reasonably believes that fewer than three comparable properties were sold within within two kilometres of the property for sale in the last six months.

This Stat