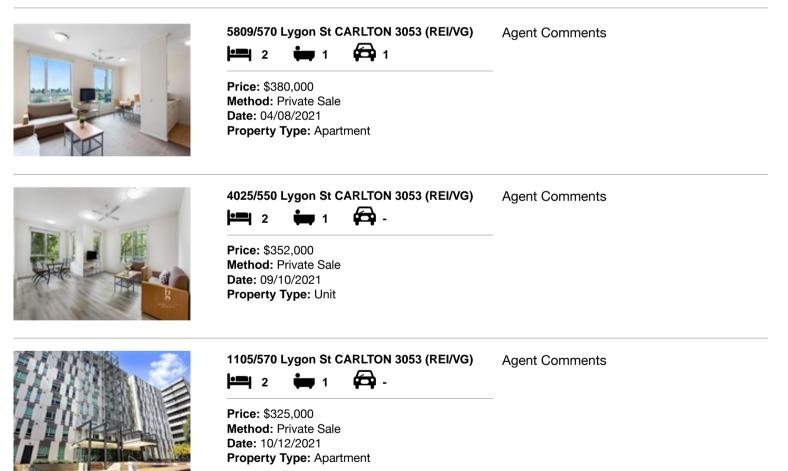

#### Comparable property sales (\*Delete A or B below as applicable)

A\* These are the three properties sold within two kilometres of the property for sale in the last six months that the estate agent or agent's representative considers to be most comparable to the property for sale.

| Ad | dress of comparable property   | Price     | Date of sale |
|----|--------------------------------|-----------|--------------|
| 1  | 5809/570 Lygon St CARLTON 3053 | \$380,000 | 04/08/2021   |
| 2  | 4025/550 Lygon St CARLTON 3053 | \$352,000 | 09/10/2021   |
| 3  | 1105/570 Lygon St CARLTON 3053 | \$325,000 | 10/12/2021   |