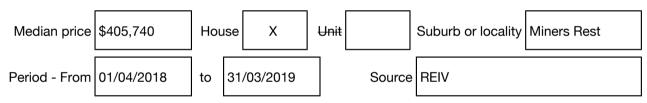

#### Median sale price

22 Howe Street, Miners Rest Vic 3352

Rooms: Property Type: Agent Comments Nathan Baker 03 5330 0500 0439 302 288 nathan@ballaratpropertygroup.com.au

> Indicative Selling Price \$370,000 - \$380,000 Median House Price Year ending March 2019: \$405,740