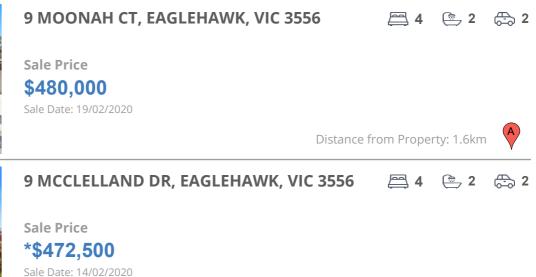

# **COMPARABLE PROPERTIES**

The estate agent or agent's representative reasonably believes that fewer than three comparable properties were sold within five kilometres of the property for sale in the last 18 months.

### **Comparable property sales**

The estate agent or agent's representative reasonably believes that fewer than three comparable properties were sold within five kilometres of the property for sale in the last 18 months.

| Address of comparable property       | Price      | Date of sale |
|--------------------------------------|------------|--------------|
| 9 MOONAH CT, EAGLEHAWK, VIC 3556     | \$480,000  | 19/02/2020   |
| 9 MCCLELLAND DR, EAGLEHAWK, VIC 3556 | *\$472,500 | 14/02/2020   |