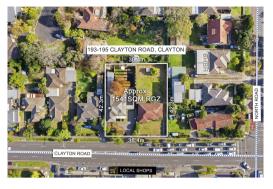

## Section 47AF of the Estate Agents Act 1980

| Prope                                          | erty offered                                                                                                                                                                                                        | d for s  | sale                                   |                     |                              |         |             |                  |      |    |         |        |         |
|------------------------------------------------|---------------------------------------------------------------------------------------------------------------------------------------------------------------------------------------------------------------------|----------|----------------------------------------|---------------------|------------------------------|---------|-------------|------------------|------|----|---------|--------|---------|
| Address<br>Including suburb and<br>postcode    |                                                                                                                                                                                                                     |          | 193-195 Clayton Road, Clayton Vic 3168 |                     |                              |         |             |                  |      |    |         |        |         |
| Indica                                         | ntive sellin                                                                                                                                                                                                        | g pric   | e                                      |                     |                              |         |             |                  |      |    |         |        |         |
| For the                                        | e meaning o                                                                                                                                                                                                         | f this p | orice see                              | con                 | sumer.vic.go                 | ον.au/ι | underquo    | oting            |      |    |         |        |         |
| Range between \$4,20                           |                                                                                                                                                                                                                     |          | 0,000                                  |                     | &                            |         | \$4,620,000 |                  |      |    |         |        |         |
| Media                                          | ın sale pri                                                                                                                                                                                                         | ce       |                                        |                     |                              |         |             |                  |      |    |         |        |         |
| Median price \$1,350,                          |                                                                                                                                                                                                                     |          | 000                                    | 00 Property Type Ho |                              |         |             | se Subu          |      |    | Clayton |        |         |
| Period - From 01/10/2                          |                                                                                                                                                                                                                     |          | 024                                    | 24 to 31/12/2024    |                              |         | Source      |                  |      | /  |         |        |         |
| Comp                                           | arable pro                                                                                                                                                                                                          | perty    | sales                                  | (*De                | lete A or B                  | belo    | w as ap     | plica            | ble) |    |         |        |         |
| <b>A*</b>                                      | These are the three properties sold within two kilometres of the property for sale in the last six months that the estate agent or agent's representative considers to be most comparable to the property for sale. |          |                                        |                     |                              |         |             |                  |      |    |         |        |         |
| Address of comparable property                 |                                                                                                                                                                                                                     |          |                                        |                     |                              |         |             |                  |      | Pr | ice     | Date o | of sale |
| 1                                              |                                                                                                                                                                                                                     |          |                                        |                     |                              |         |             |                  |      |    |         |        |         |
| 2                                              |                                                                                                                                                                                                                     |          |                                        |                     |                              |         |             |                  |      |    |         |        |         |
| 3                                              |                                                                                                                                                                                                                     |          |                                        |                     |                              |         |             |                  |      |    |         |        |         |
| OR                                             |                                                                                                                                                                                                                     |          |                                        |                     |                              |         |             |                  |      |    |         |        |         |
| B*                                             |                                                                                                                                                                                                                     |          |                                        |                     | epresentativ<br>wo kilometre |         |             |                  |      |    |         |        | arable  |
| This Statement of Information was prepared on: |                                                                                                                                                                                                                     |          |                                        |                     |                              |         |             | 14/02/2025 12:30 |      |    |         |        |         |

Peter Liu 0451367278

**Indicative Selling Price** \$4,200,000 - \$4,620,000 **Median House Price** December quarter 2024: \$1,350,000

peter.liu@raywhite.com

Agent Comments

Double block, High Density development Site, hugh potential, no comparable can found around!