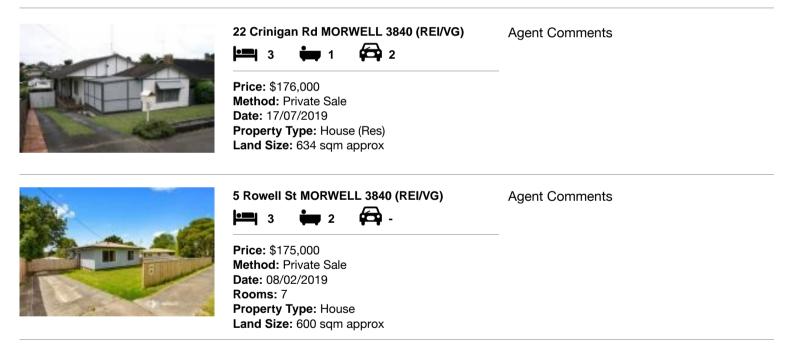

#### Comparable property sales (\*Delete A or B below as applicable)

A\* These are the three properties sold within five kilometres of the property for sale in the lasteighteen months that the estate agent or agent's representative considers to be most comparableto the property for sale.

| Ad | dress of comparable property | Price     | Date of sale |
|----|------------------------------|-----------|--------------|
| 1  | 22 Crinigan Rd MORWELL 3840  | \$176,000 | 17/07/2019   |
| 2  | 5 Rowell St MORWELL 3840     | \$175,000 | 08/02/2019   |
| 3  |                              |           |              |