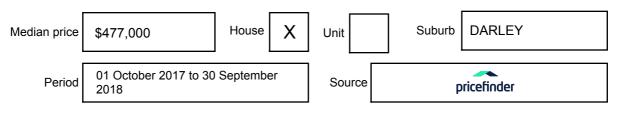

on may be expressed as a single price, or as a price range with the difference between the upper and lower amounts not more than 10% of the lower amount.

This Statement of Information must be provided to a prospective buyer within two business days of a request and displayed at any open for inspection for the property for sale.

It is recommended that the address of the property being offered for sale be checked at

services.land.vic.gov.au/landchannel/content/addressSearch before being entered in this Statement of Information.

### Property offered for sale

Address Including suburb and postcode

23 MCLEOD DRIVE, DARLEY, VIC 3340

### Indicative selling price

For the meaning of this price see consumer.vic.gov.au/underquoting

Price Range:

\$45,900 to \$479,000

#### Median sale price



#### **Comparable property sales**

These are the three properties sold within five kilometres of the property for sale in the last 18 months that the estate agent or agent's representative considers to be most comparable to the property for sale.

| Address of comparable property   | Price      | Date of sale |
|----------------------------------|------------|--------------|
| 4 MITCHELL CRT, DARLEY, VIC 3340 | *\$350,000 | 11/10/2018   |
| 13 TODD CRT, DARLEY, VIC 3340    | \$479,000  | 24/08/2018   |
| 40 GREY ST, DARLEY, VIC 3340     | \$385,000  | 22/08/2018   |