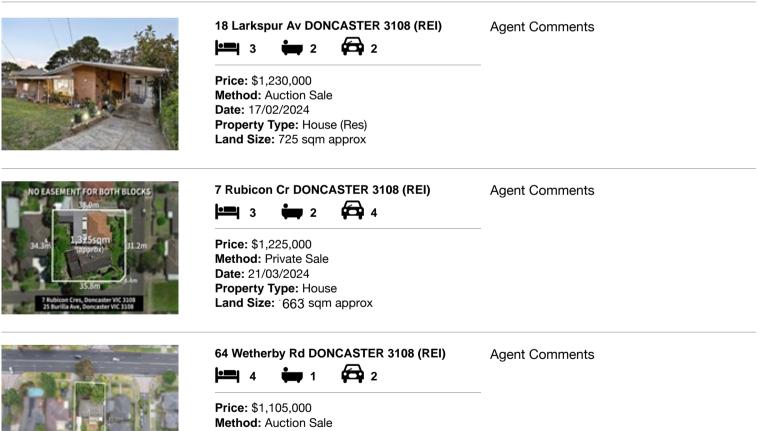

| Add | dress of comparable property  | Price       | Date of sale |
|-----|-------------------------------|-------------|--------------|
| 1   | 18 Larkspur Av DONCASTER 3108 | \$1,230,000 | 17/02/2024   |
| 2   | 7 Rubicon Cr DONCASTER 3108   | \$1,225,000 | 21/03/2024   |
| 3   | 64 Wetherby Rd DONCASTER 3108 | \$1,105,000 | 16/03/2024   |

# **Comparable Properties**

Method: Auction Sale Date: 16/03/2024 Property Type: House Land Size: 694 sqm approx