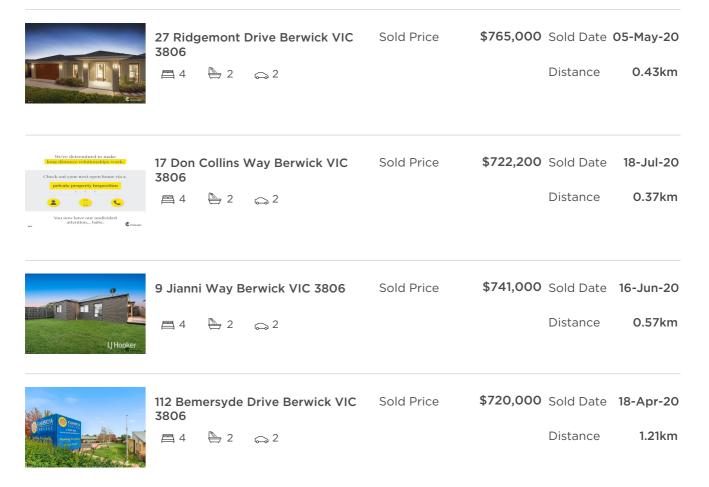

### Comparable property sales (\*Delete A or B below as applicable)

**A\*** These are the three properties sold within two kilometres of the property for sale in the last 6 months that the estate agent or agent's representative considers to be most comparable to the property for sale.

| Address of comparable property      | Price     | Date of sale |
|-------------------------------------|-----------|--------------|
| 27 Ridgemont Drive Berwick VIC 3806 | \$765,000 | 05-May-20    |
| 17 Don Collins Way Berwick VIC 3806 | \$722,200 | 18-Jul-20    |
| 9 Jianni Way Berwick VIC 3806       | \$741,000 | 16-Jun-20    |